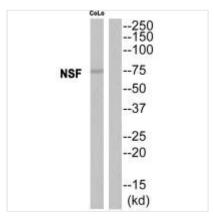

Short name=NEM-sensitive fusion protein; Vesicular-fusion protein NSF |
| Product Type               | Polyclonal Antibody                                                                                                                                 |
| Immunogen Species          | Homo sapiens (Human)                                                                                                                                |
| Target Names               | NSF                                                                                                                                                 |
| lmaga                      |                                                                                                                                                     |





Western blot analysis of extracts from CoLo cells, using NSF antibody.