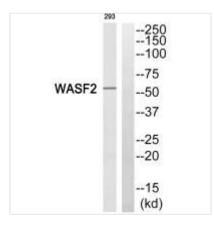

## **CUSABIO TECHNOLOGY LLC**

Immunohistochemistry analysis of paraffinembedded human pancreas tissue, using WASF2antibody.