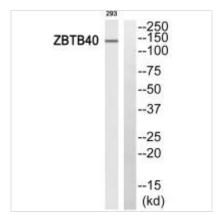

## **ZBTB40** Antibody

| <b>Product Code</b>        | CSB-PA030777                                                                                                              |
|----------------------------|---------------------------------------------------------------------------------------------------------------------------|
| Storage                    | Upon receipt, store at -20°C or -80°C. Avoid repeated freeze.                                                             |
| Uniprot No.                | Q9NUA8                                                                                                                    |
| Immunogen                  | Synthesized peptide derived from C-terminal of Human ZBTB40.                                                              |
| Raised In                  | Rabbit                                                                                                                    |
| <b>Species Reactivity</b>  | Human                                                                                                                     |
| Specificity                | The antibody detects endogenous levels of total ZBTB40 protein.                                                           |
| <b>Tested Applications</b> | ELISA,WB,IHC;WB:1:500-1:3000,IHC:1:50-1:100                                                                               |
| Form                       | Rabbit IgG in phosphate buffered saline (without Mg2+ and Ca2+), pH 7.4, 150mM NaCl, 0.02% sodium azide and 50% glycerol. |
| Purification Method        | The antibody was affinity-purified from rabbit antiserum by affinity-chromatography using epitope-specific immunogen.     |
| Clonality                  | Polyclonal                                                                                                                |
| Alias                      | Zinc finger and BTB domain-containing protein 40; ZBTB40; KIAA0478;                                                       |
| Product Type               | Polyclonal Antibody                                                                                                       |
| Immunogen Species          | Homo sapiens (Human)                                                                                                      |
| Target Names               | ZBTB40                                                                                                                    |
| Image                      | Wastern blot analysis of extracts from 203 cells                                                                          |

Western blot analysis of extracts from 293 cells, using ZBTB40 antibody.