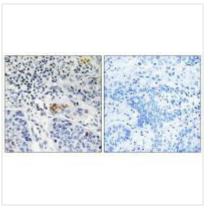

## **CUSABIO TECHNOLOGY LLC**

Immunohistochemistry analysis of paraffinembedded human lung carcinoma tissue, using ZBTB40 antibody.