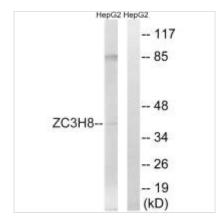

## ZC3H8 Antibody

| <b>Product Code</b>        | CSB-PA832766                                                                                                              |
|----------------------------|---------------------------------------------------------------------------------------------------------------------------|
| Storage                    | Upon receipt, store at -20°C or -80°C. Avoid repeated freeze.                                                             |
| Uniprot No.                | Q8N5P1                                                                                                                    |
| Immunogen                  | Synthesized peptide derived from internal of Human ZC3H8.                                                                 |
| Raised In                  | Rabbit                                                                                                                    |
| Species Reactivity         | Human                                                                                                                     |
| Specificity                | The antibody detects endogenous levels of total ZC3H8 protein.                                                            |
| <b>Tested Applications</b> | ELISA,WB,IHC;WB:1:500-1:3000,IHC:1:50-1:100                                                                               |
| Form                       | Rabbit IgG in phosphate buffered saline (without Mg2+ and Ca2+), pH 7.4, 150mM NaCl, 0.02% sodium azide and 50% glycerol. |
| Purification Method        | The antibody was affinity-purified from rabbit antiserum by affinity-chromatography using epitope-specific immunogen.     |
| Clonality                  | Polyclonal                                                                                                                |
| Alias                      | Zinc finger CCCH domain-containing protein 8; ZC3H8; ZC3HDC8;                                                             |
| Product Type               | Polyclonal Antibody                                                                                                       |
| Immunogen Species          | Homo sapiens (Human)                                                                                                      |
| Target Names               | ZC3H8                                                                                                                     |
| Image                      | HepG2 HepG2 Western blot analysis of extracts from HepG2                                                                  |

Western blot analysis of extracts from HepG2 cells, using ZC3H8 antibody.