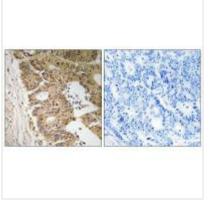

## **CUSABIO TECHNOLOGY LLC**

Immunohistochemistry analysis of paraffinembedded human colon carcinoma tissue, using ZC3H8 antibody.