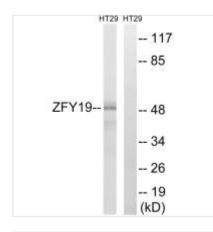

**Image** 

Western blot analysis of extracts from HT-29 cells, using ZFYVE19 antibody.