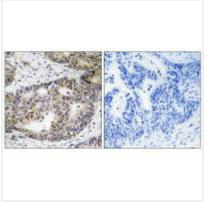

## **CUSABIO TECHNOLOGY LLC**

Immunohistochemistry analysis of paraffinembedded human colon carcinoma tissue using ZFYVE19 antibody.