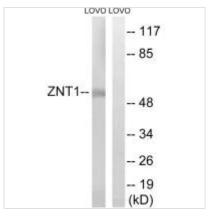

**Image** 

Western blot analysis of extracts from LOVO cells, using SLC30A1 antibody.