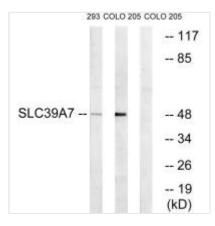

**Image** 

Western blot analysis of extracts from 293 cells and COLO cells, using SLC39A7 antibody.