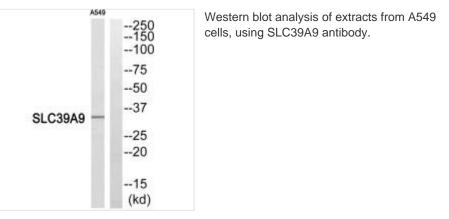

## SLC39A9 Antibody

| Product Code        | CSB-PA161765                                                                                                              |
|---------------------|---------------------------------------------------------------------------------------------------------------------------|
| Storage             | Upon receipt, store at -20°C or -80°C. Avoid repeated freeze.                                                             |
| Uniprot No.         | Q9NUM3                                                                                                                    |
| Immunogen           | Synthesized peptide derived from internal of Human SLC39A9.                                                               |
| Raised In           | Rabbit                                                                                                                    |
| Species Reactivity  | Human                                                                                                                     |
| Specificity         | The antibody detects endogenous levels of total SLC39A9 protein.                                                          |
| Tested Applications | ELISA,WB;WB:1:500-1:3000                                                                                                  |
| Form                | Rabbit IgG in phosphate buffered saline (without Mg2+ and Ca2+), pH 7.4, 150mM NaCl, 0.02% sodium azide and 50% glycerol. |
| Purification Method | The antibody was affinity-purified from rabbit antiserum by affinity-<br>chromatography using epitope-specific immunogen. |
| Clonality           | Polyclonal                                                                                                                |
| Alias               | Zinc transporter ZIP9; Zrt- and Irt-like protein 9; ZIP-9; Solute carrier family 39 member 9; SLC39A9                     |
| Product Type        | Polyclonal Antibody                                                                                                       |
| Immunogen Species   | Homo sapiens (Human)                                                                                                      |
| Target Names        | SLC39A9                                                                                                                   |
| Image               | Western blot analysis of extracts from A549                                                                               |