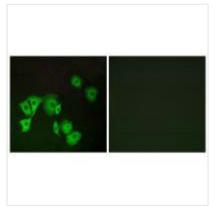

## FOXE1 Antibody

| CSB-PA180718                                                                                                              |
|---------------------------------------------------------------------------------------------------------------------------|
| Upon receipt, store at -20°C or -80°C. Avoid repeated freeze.                                                             |
| O00358                                                                                                                    |
| Synthesized peptide derived from internal of Human TTF2.                                                                  |
| Rabbit                                                                                                                    |
| Human,Mouse                                                                                                               |
| The antibody detects endogenous levels of total TTF2 protein.                                                             |
| ELISA,IF;IF:1:100-1:500                                                                                                   |
| Rabbit IgG in phosphate buffered saline (without Mg2+ and Ca2+), pH 7.4, 150mM NaCl, 0.02% sodium azide and 50% glycerol. |
| The antibody was affinity-purified from rabbit antiserum by affinity-<br>chromatography using epitope-specific immunogen. |
| Polyclonal                                                                                                                |
| Interferon-related developmental regulator 1; Nerve growth factor-inducible protein PC4;                                  |
| Polyclonal Antibody                                                                                                       |
| Homo sapiens (Human)                                                                                                      |
| FOXE1                                                                                                                     |
| Immunofluorescence analysis of A549 cells                                                                                 |
|                                                                                                                           |

Immunofluorescence analysis of A549 cells, using TTF2 antibody.

1