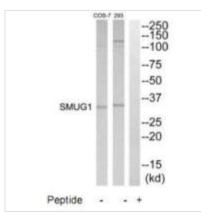

**Image** 

Western blot analysis of extracts from 293 and COS7 cells, using SMUG1 antibody.