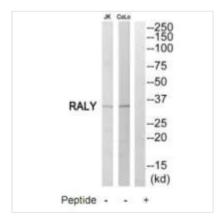

**Image** 

Western blot analysis of extracts from Jurkat cells and COLO205 cells, using RALY antibody.