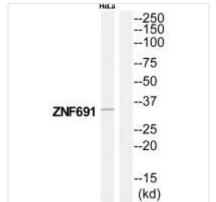

|
| Alias                      | Zinc finger protein 691; ZNF691;                                                                                          |
| Product Type               | Polyclonal Antibody                                                                                                       |
| Immunogen Species          | Homo sapiens (Human)                                                                                                      |
| Target Names               | ZNF691                                                                                                                    |
| Image                      | Western blot analysis of extracts from Helia                                                                              |



Western blot analysis of extracts from HeLa cells, using ZNF691 antibody.