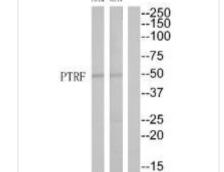

## PTRF Antibody

| <b>Product Code</b>        | CSB-PA841086                                                                                                              |
|----------------------------|---------------------------------------------------------------------------------------------------------------------------|
| Storage                    | Upon receipt, store at -20°C or -80°C. Avoid repeated freeze.                                                             |
| Uniprot No.                | Q6NZI2                                                                                                                    |
| Immunogen                  | Synthesized peptide derived from Internal of Human PTRF.                                                                  |
| Raised In                  | Rabbit                                                                                                                    |
| Species Reactivity         | Human,Mouse,Rat                                                                                                           |
| Specificity                | The antibody detects endogenous levels of total PTRF protein.                                                             |
| <b>Tested Applications</b> | ELISA,WB;WB:1:500-1:3000                                                                                                  |
| Form                       | Rabbit IgG in phosphate buffered saline (without Mg2+ and Ca2+), pH 7.4, 150mM NaCl, 0.02% sodium azide and 50% glycerol. |
| Purification Method        | The antibody was affinity-purified from rabbit antiserum by affinity-chromatography using epitope-specific immunogen.     |
| Clonality                  | Polyclonal                                                                                                                |
| Alias                      | CAVIN; Cavin-1; CGL4; FKSG13; FLJ90031                                                                                    |
| Product Type               | Polyclonal Antibody                                                                                                       |
| Immunogen Species          | Homo sapiens (Human)                                                                                                      |
| Target Names               | CAVIN1                                                                                                                    |
| Image                      | Western blot analysis of extracts from Hel a cells                                                                        |

(kd)

Western blot analysis of extracts from HeLa cells and A549 cells, using PTRF antibody.