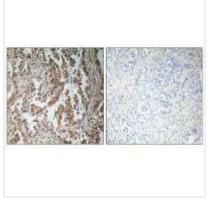

## **CUSABIO TECHNOLOGY LLC**

Immunohistochemistry analysis of paraffinembedded human lung carcinoma tissue, using TBPL2 antibody.