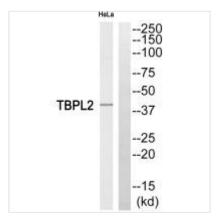

**Image** 

Western blot analysis of extracts from HeLa cells, using TBPL2 antibody.