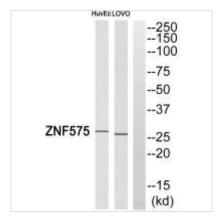

## ZNF575 Antibody

| <b>Product Code</b>        | CSB-PA910438                                                                                                              |
|----------------------------|---------------------------------------------------------------------------------------------------------------------------|
| Storage                    | Upon receipt, store at -20°C or -80°C. Avoid repeated freeze.                                                             |
| Uniprot No.                | Q86XF7                                                                                                                    |
| Immunogen                  | Synthesized peptide derived from N-terminal of Human ZNF575.                                                              |
| Raised In                  | Rabbit                                                                                                                    |
| <b>Species Reactivity</b>  | Human                                                                                                                     |
| Specificity                | The antibody detects endogenous levels of total ZNF575 protein.                                                           |
| <b>Tested Applications</b> | ELISA,WB;WB:1:500-1:3000                                                                                                  |
| Form                       | Rabbit IgG in phosphate buffered saline (without Mg2+ and Ca2+), pH 7.4, 150mM NaCl, 0.02% sodium azide and 50% glycerol. |
| Purification Method        | The antibody was affinity-purified from rabbit antiserum by affinity-chromatography using epitope-specific immunogen.     |
| Clonality                  | Polyclonal                                                                                                                |
| Alias                      | Zinc finger protein 575; ZNF575;                                                                                          |
| Product Type               | Polyclonal Antibody                                                                                                       |
| Immunogen Species          | Homo sapiens (Human)                                                                                                      |
| Target Names               | ZNF575                                                                                                                    |
| Image                      | HWEELOWO Western blot analysis of extracts from LOVO                                                                      |

Western blot analysis of extracts from LOVO cells and HUVEC cells, using ZNF575 antibody.