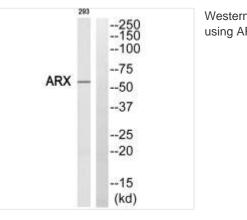

## **ARX** Antibody

| Product Code        | CSB-PA059506                                                                                                              |
|---------------------|---------------------------------------------------------------------------------------------------------------------------|
| Storage             | Upon receipt, store at -20°C or -80°C. Avoid repeated freeze.                                                             |
| Uniprot No.         | Q96QS3                                                                                                                    |
| Immunogen           | Synthesized peptide derived from internal of Human ARX.                                                                   |
| Raised In           | Rabbit                                                                                                                    |
| Species Reactivity  | Human,Mouse,Rat                                                                                                           |
| Specificity         | The antibody detects endogenous levels of total ARX protein.                                                              |
| Tested Applications | ELISA,WB;WB:1:500-1:3000                                                                                                  |
| Form                | Rabbit IgG in phosphate buffered saline (without Mg2+ and Ca2+), pH 7.4, 150mM NaCl, 0.02% sodium azide and 50% glycerol. |
| Purification Method | The antibody was affinity-purified from rabbit antiserum by affinity-<br>chromatography using epitope-specific immunogen. |
| Clonality           | Polyclonal                                                                                                                |
| Alias               | aristaless related homeobox; Aristaless-related homeobox; aristaless-related homeobox; X-linked; ARX                      |
| Product Type        | Polyclonal Antibody                                                                                                       |
| Immunogen Species   | Homo sapiens (Human)                                                                                                      |
| Target Names        | ARX                                                                                                                       |
| Image               | 293 Western blot analysis of extracts from 203 cells                                                                      |

Western blot analysis of extracts from 293 cells, using ARX antibody.

1