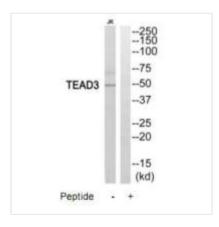

**Image** 

Western blot analysis of extracts from Jurkat cells, using TEAD3 antibody.