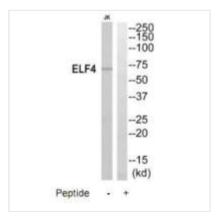

**Image** 

Western blot analysis of extracts from Jurkat cells, using ELF4 antibody.