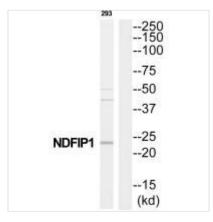

**Image** 

Western blot analysis of extracts from 293 cells, using NDFIP1 antibody.