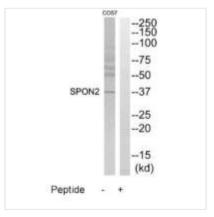

**Image** 

Western blot analysis of extracts from COS7 cells, using SPON2 antibody.