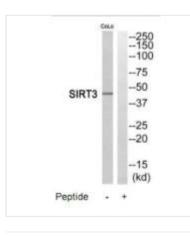

Image

Western blot analysis of extracts from COLO205 cells, using SIRT3 antibody.

1