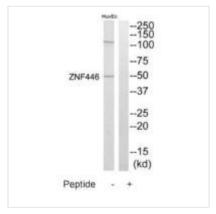

**Image** 

Western blot analysis of extracts from HuvEc cells, using ZNF446 antibody.