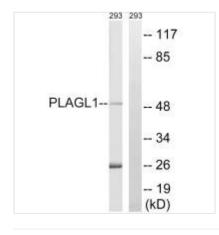

**Image** 

Western blot analysis of extracts from 293 cells, using PLAGL1 antibody.