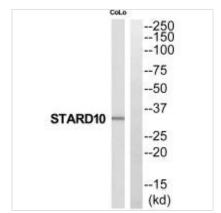

## STARD10 Antibody

| <b>Product Code</b>        | CSB-PA898707                                                                                                              |
|----------------------------|---------------------------------------------------------------------------------------------------------------------------|
| Storage                    | Upon receipt, store at -20°C or -80°C. Avoid repeated freeze.                                                             |
| Uniprot No.                | Q9Y365                                                                                                                    |
| Immunogen                  | Synthesized peptide derived from N-terminal of Human STARD10.                                                             |
| Raised In                  | Rabbit                                                                                                                    |
| Species Reactivity         | Human,Mouse,Rat                                                                                                           |
| Specificity                | The antibody detects endogenous levels of total STARD10 protein.                                                          |
| <b>Tested Applications</b> | ELISA,WB;WB:1:500-1:3000                                                                                                  |
| Form                       | Rabbit IgG in phosphate buffered saline (without Mg2+ and Ca2+), pH 7.4, 150mM NaCl, 0.02% sodium azide and 50% glycerol. |
| Purification Method        | The antibody was affinity-purified from rabbit antiserum by affinity-chromatography using epitope-specific immunogen.     |
| Clonality                  | Polyclonal                                                                                                                |
| Alias                      | Antigen NY-CO-28; CGI-52; MGC14401; NY-CO-28; PCTL                                                                        |
| Product Type               | Polyclonal Antibody                                                                                                       |
| Immunogen Species          | Homo sapiens (Human)                                                                                                      |
| Target Names               | STARD10                                                                                                                   |
| Image                      | Western blot analysis of extracts from COL 0205                                                                           |

Western blot analysis of extracts from COLO205 cells, using STARD10 antibody.