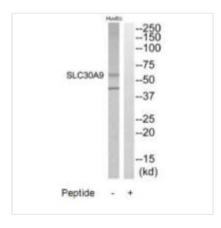

**Image** 

Western blot analysis of extracts from HuvEC cells, using SLC30A9 antibody.