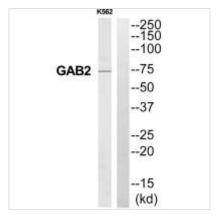

## GAB2 Antibody

| <b>Product Code</b>        | CSB-PA215302                                                                                                                                                      |
|----------------------------|-------------------------------------------------------------------------------------------------------------------------------------------------------------------|
| Storage                    | Upon receipt, store at -20°C or -80°C. Avoid repeated freeze.                                                                                                     |
| Uniprot No.                | Q9UQC2                                                                                                                                                            |
| Immunogen                  | Synthesized peptide derived from Internal of Human GAB2.                                                                                                          |
| Raised In                  | Rabbit                                                                                                                                                            |
| Species Reactivity         | Human,Mouse,Rat                                                                                                                                                   |
| Specificity                | The antibody detects endogenous levels of total GAB2 protein.                                                                                                     |
| <b>Tested Applications</b> | ELISA,WB;WB:1:500-1:3000                                                                                                                                          |
| Form                       | Rabbit IgG in phosphate buffered saline (without Mg2+ and Ca2+), pH 7.4, 150mM NaCl, 0.02% sodium azide and 50% glycerol.                                         |
| Purification Method        | The antibody was affinity-purified from rabbit antiserum by affinity-chromatography using epitope-specific immunogen.                                             |
| Clonality                  | Polyclonal                                                                                                                                                        |
| Alias                      | GAB2; GRB2-associated binder 2; GRB2-associated binding protein 2; GRB2-associated-binding protein 2; Growth factor receptor bound protein 2-associated protein 2 |
| Product Type               | Polyclonal Antibody                                                                                                                                               |
| Immunogen Species          | Homo sapiens (Human)                                                                                                                                              |
| Target Names               | GAB2                                                                                                                                                              |
| Image                      | Western blot analysis of extracts from K562                                                                                                                       |

Western blot analysis of extracts from K562 cells, using GAB2 antibody.