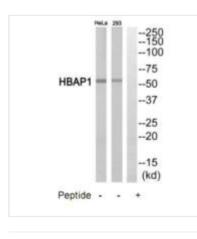

Image

Western blot analysis of extracts from HeLa cells and 293 cells, using HBAP1 antibody.

1