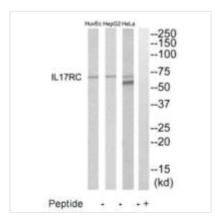

**Image** 

Western blot analysis of extracts from HeLa, HepG2 and HuvEc cells, using IL17RC antibody.