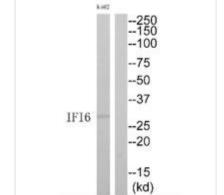

## IFI6 Antibody

| <b>Product Code</b>        | CSB-PA253751                                                                                                              |
|----------------------------|---------------------------------------------------------------------------------------------------------------------------|
| Storage                    | Upon receipt, store at -20°C or -80°C. Avoid repeated freeze.                                                             |
| Uniprot No.                | P09912                                                                                                                    |
| Immunogen                  | Synthesized peptide derived from C-terminal of Human IFI6.                                                                |
| Raised In                  | Rabbit                                                                                                                    |
| Species Reactivity         | Human                                                                                                                     |
| Specificity                | The antibody detects endogenous levels of total IFI6 protein.                                                             |
| <b>Tested Applications</b> | ELISA,WB;WB:1:500-1:3000                                                                                                  |
| Form                       | Rabbit IgG in phosphate buffered saline (without Mg2+ and Ca2+), pH 7.4, 150mM NaCl, 0.02% sodium azide and 50% glycerol. |
| Purification Method        | The antibody was affinity-purified from rabbit antiserum by affinity-chromatography using epitope-specific immunogen.     |
| Clonality                  | Polyclonal                                                                                                                |
| Alias                      | 41806; FAM14C; G1P3; Ifi-6-16; IFI6                                                                                       |
| Product Type               | Polyclonal Antibody                                                                                                       |
| Immunogen Species          | Homo sapiens (Human)                                                                                                      |
| Target Names               | IFI6                                                                                                                      |
| Image                      | Western blot analysis of extracts from K562                                                                               |

Western blot analysis of extracts from K562 cells, using IFI6 antibody.