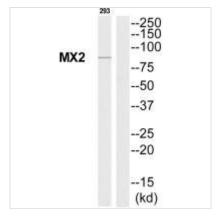

XB; myxovirus (influenza virus) resistance 2 (mouse) |
| Product Type        | Polyclonal Antibody                                                                                                                                             |
| Immunogen Species   | Homo sapiens (Human)                                                                                                                                            |
| Target Names        | MX2                                                                                                                                                             |
| Image               | Western blot analysis of extracts from 202 cells                                                                                                                |



Western blot analysis of extracts from 293 cells, using MX2 antibody.