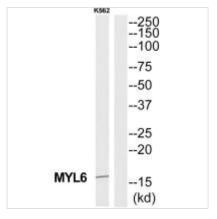

## MYL6 Antibody

| <b>Product Code</b>        | CSB-PA167284                                                                                                              |
|----------------------------|---------------------------------------------------------------------------------------------------------------------------|
| Storage                    | Upon receipt, store at -20°C or -80°C. Avoid repeated freeze.                                                             |
| Uniprot No.                | P60660                                                                                                                    |
| Immunogen                  | Synthesized peptide derived from C-terminal of Human MYL6.                                                                |
| Raised In                  | Rabbit                                                                                                                    |
| Species Reactivity         | Human,Mouse,Rat                                                                                                           |
| Specificity                | The antibody detects endogenous levels of total MYL6 protein.                                                             |
| <b>Tested Applications</b> | ELISA,WB;WB:1:500-1:3000                                                                                                  |
| Form                       | Rabbit IgG in phosphate buffered saline (without Mg2+ and Ca2+), pH 7.4, 150mM NaCl, 0.02% sodium azide and 50% glycerol. |
| Purification Method        | The antibody was affinity-purified from rabbit antiserum by affinity-chromatography using epitope-specific immunogen.     |
| Clonality                  | Polyclonal                                                                                                                |
| Alias                      | 17 kDa myosin light chain; ESMLC; LC17; LC17-GI; LC17-NM                                                                  |
| Product Type               | Polyclonal Antibody                                                                                                       |
| Immunogen Species          | Homo sapiens (Human)                                                                                                      |
| Target Names               | MYL6                                                                                                                      |
| Image                      | Wastern blot analysis of extracts from K562                                                                               |

Western blot analysis of extracts from K562 cells, using MYL6 antibody.