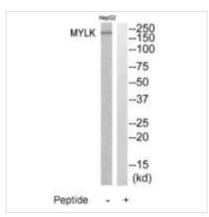

**Image** 

Western blot analysis of extracts from HepG2 cells, using MYLK antibody.