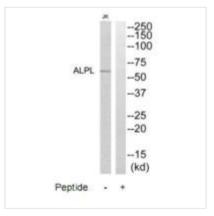

**Image** 

Western blot analysis of extracts from Jurkat cells, using ALPL antibody.