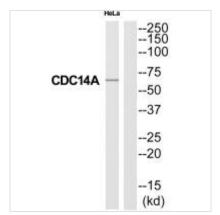

|
| Alias                      | CC14A; CDC10 (cell division cycle 10; S. cerevisiae; homolog); cdc14                                                      |
| Product Type               | Polyclonal Antibody                                                                                                       |
| Immunogen Species          | Homo sapiens (Human)                                                                                                      |
| Target Names               | CDC14A                                                                                                                    |
| Image                      | Western blot analysis of extracts from Hel a                                                                              |



Western blot analysis of extracts from HeLa cells, using CC14A antibody.