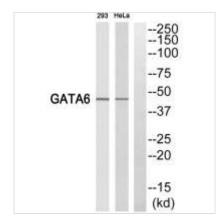

Western blot analysis of extracts from 293 cells and HeLa cells, using GATA6 antibody.