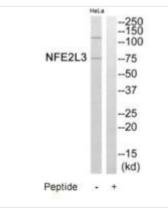

Image

Western blot analysis of extracts from HeLa cells, using NFE2L3 antibody.

1