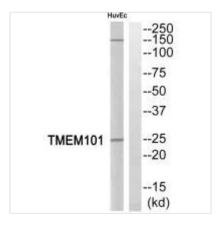

**Image** 

Western blot analysis of extracts from HuvEc cells, using TMEM101 antibody.