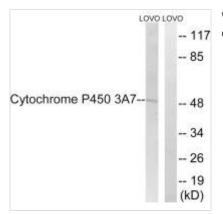

## CYP3A7 Antibody

| <b>Product Code</b>        | CSB-PA929315                                                                                                              |
|----------------------------|---------------------------------------------------------------------------------------------------------------------------|
| Storage                    | Upon receipt, store at -20°C or -80°C. Avoid repeated freeze.                                                             |
| Uniprot No.                | A4D288                                                                                                                    |
| Immunogen                  | Synthesized peptide derived from internal of Human Cytochrome P450 3A7.                                                   |
| Raised In                  | Rabbit                                                                                                                    |
| Species Reactivity         | Human                                                                                                                     |
| Specificity                | The antibody detects endogenous levels of total Cytochrome P450 3A7 protein.                                              |
| <b>Tested Applications</b> | ELISA,WB;WB:1:500-1:3000                                                                                                  |
| Form                       | Rabbit IgG in phosphate buffered saline (without Mg2+ and Ca2+), pH 7.4, 150mM NaCl, 0.02% sodium azide and 50% glycerol. |
| Purification Method        | The antibody was affinity-purified from rabbit antiserum by affinity-chromatography using epitope-specific immunogen.     |
| Clonality                  | Polyclonal                                                                                                                |
| Alias                      | Cytochrome P450; family 3; subfamily A; polypeptide 7; CYP3A7                                                             |
| Product Type               | Polyclonal Antibody                                                                                                       |
| Immunogen Species          | Homo sapiens (Human)                                                                                                      |
| Target Names               | CYP3A7                                                                                                                    |
| Image                      | Western blot analysis of extracts from LOVO                                                                               |

Western blot analysis of extracts from LOVO cells, using Cytochrome P450 3A7 antibody.