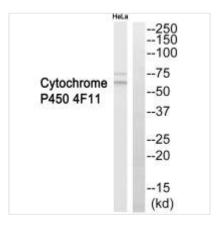

**Image** 

Western blot analysis of extracts from HeLa cells, using Cytochrome P450 4F11 antibody.