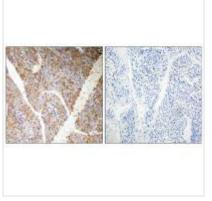

## **CUSABIO TECHNOLOGY LLC**

Immunohistochemistry analysis of paraffinembedded human liver carcinoma tissue, using BAG3 antibody.