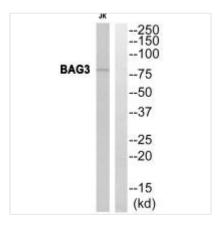

|
| Alias                      | BAG-3; BAG-family molecular chaperone regulator-3; BCL-2 binding athanogene- 3; Bcl-2-binding protein Bis; BIS            |
| Product Type               | Polyclonal Antibody                                                                                                       |
| Immunogen Species          | Homo sapiens (Human)                                                                                                      |
| Target Names               | BAG3                                                                                                                      |
|                            |                                                                                                                           |





Western blot analysis of extracts from 293 cells, using BAG3 antibody.



## **CUSABIO TECHNOLOGY LLC**







Immunohistochemistry analysis of paraffinembedded human liver carcinoma tissue, using BAG3 antibody.