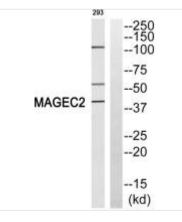

## MAGEC2 Antibody

| Product Code        | CSB-PA574003                                                                                                               |
|---------------------|----------------------------------------------------------------------------------------------------------------------------|
| Storage             | Upon receipt, store at -20°C or -80°C. Avoid repeated freeze.                                                              |
| Uniprot No.         | Q9UBF1                                                                                                                     |
| Immunogen           | Synthesized peptide derived from internal of Human MAGEC2.                                                                 |
| Raised In           | Rabbit                                                                                                                     |
| Species Reactivity  | Human                                                                                                                      |
| Specificity         | The antibody detects endogenous levels of total MAGEC2 protein.                                                            |
| Tested Applications | ELISA,WB;WB:1:500-1:3000                                                                                                   |
| Form                | Rabbit IgG in phosphate buffered saline (without Mg2+ and Ca2+), pH 7.4, 150mM NaCl, 0.02% sodium azide and 50% glycerol.  |
| Purification Method | The antibody was affinity-purified from rabbit antiserum by affinity-<br>chromatography using epitope-specific immunogen.  |
| Clonality           | Polyclonal                                                                                                                 |
| Alias               | Cancer/testis antigen 10; CT10; HCA587; hepatocellular cancer antigen 587; Hepatocellular carcinoma-associated antigen 587 |
| Product Type        | Polyclonal Antibody                                                                                                        |
| Immunogen Species   | Homo sapiens (Human)                                                                                                       |
| Target Names        | MAGEC2                                                                                                                     |
| Image               | 293 Western blot analysis of extracts from 293 cells                                                                       |

Western blot analysis of extracts from 293 cells, using MAGEC2 antibody.

1