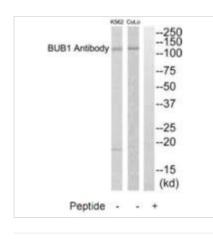

Image

Western blot analysis of extracts from COLO205 cells, using BUB1 antibody.

1