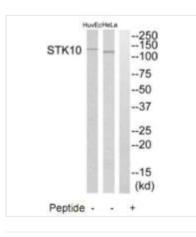

Image

Western blot analysis of extracts from HeLa cells and HuvEc cells, using STK10 antibody.

1