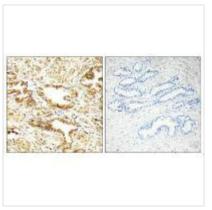

## **CUSABIO TECHNOLOGY LLC**

Immunohistochemistry analysis of paraffinembedded human prostate carcinoma tissue, using CAMKK2 antibody.