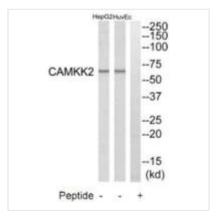

**Image** 

Western blot analysis of extracts from HuvEc cells and HepG2 cells, using CAMKK2 antibody.