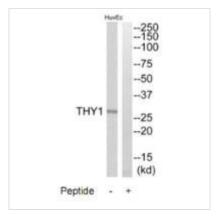

**Image** 

Western blot analysis of extracts from HuvEc cells, using THY1 antibody.