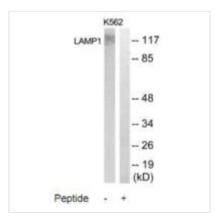

**Image** 

Western blot analysis of extracts from K562, Jurkat, HepG2, HuvEc, HeLa and COLO205 cells, using LAMP1 antibody.