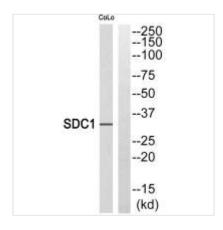

**Image** 

Western blot analysis of extracts from HeLa cells, using SDC1 antibody.