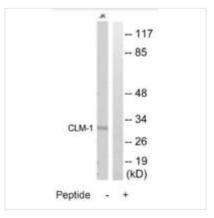

**Image** 

Western blot analysis of extracts from Jurkat cells, using CLM-1 antibody.