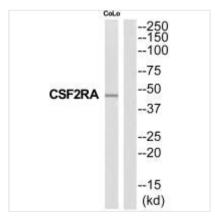

|
| Alias                      | Granulocyte-macrophage colony-stimulating factor receptor subunit alpha; GM-CSF-R-alpha; GMCSFR-alpha; GMR-alpha; CDw116  |
| Product Type               | Polyclonal Antibody                                                                                                       |
| Immunogen Species          | Homo sapiens (Human)                                                                                                      |
| Target Names               | CSF2RA                                                                                                                    |
| lmaga                      |                                                                                                                           |





Western blot analysis of extracts from COLO205 cells, using CSF2RA antibody.