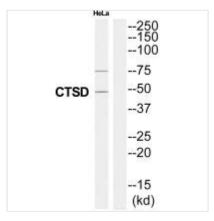

**Image** 

Western blot analysis of extracts from HeLa cells, using CTSD antibody.